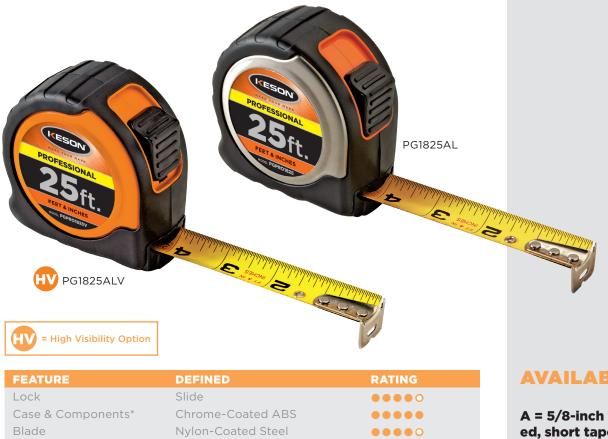

# PROFESSIONAL

The stainless steel housing offers our highest impact resistance and all Pro series feature a slotted rubber grip. The tape lock is stronger than our other offerings as well. The housing is larger than our Chrome and Autolock Series, but these tapes still easily fit into a tape holder. Available in both chrome and high visibility orange.

| Impact Durability                                          |                                                               |  |  |
|------------------------------------------------------------|---------------------------------------------------------------|--|--|
| Overall: 4 50 * The High Visibility models are 4 0 overall | case durability is not as great as the stainless steel models |  |  |

| Lim | ited | war | ranty. |
|-----|------|-----|--------|

| Ennited warranty. |                        |        |                                    |                |                    |                    |
|-------------------|------------------------|--------|------------------------------------|----------------|--------------------|--------------------|
| MODEL             | <b>UPC</b><br>(052837) | LENGTH | UNITS                              | WIDTH<br>(in.) | STAND<br>OUT (ft.) | BLADE<br>(page 30) |
| PGPRO1825         | 027545                 | 25 ft. | ft, in, 1/8, 1/16 (1/32 first 12") | 1              | up to 8            | B1                 |
| PGPRO1830         | 027552                 | 30 ft. | ft, in, 1/8, 1/16 (1/32 first 12") | 1              | up to 8            | B1                 |
| PGPRO1812V        | 027873                 | 12 ft. | ft, in, 1/8, 1/16 (1/32 first 12") | 5/8            | up to 4            | A1                 |
| PGPRO1816V        | 027880                 | 16 ft. | ft, in, 1/8, 1/16 (1/32 first 12") | 1              | up to 8            | B1                 |
| PGPRO1825V        | 027897                 | 25 ft. | ft, in, 1/8, 1/16 (1/32 first 12") | 1              | up to 8            | B1                 |
| PGPRO1835V        | 027903                 | 35 ft. | ft, in, 1/8, 1/16 (1/32 first 12") | 1              | up to 8            | B1                 |
|                   |                        |        |                                    |                |                    |                    |