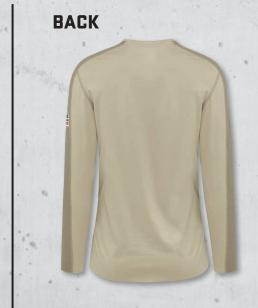

## **WOMEN'S FLEX KNIT TEE**

(h) AT HW

NFPA® 2112 Compliant

Side seams curve around torso for optimal fit, front pocket with pencil stall, and lightweight stretch fabric that flexes with your body for added comfort and range of movement. Dropped back hem presents a flattering silhouette.

## **FEATURES**

- SIDE SEAMS CURVE AROUND TORSO FOR OPTIMAL FIT
- **CONTRASTING PATTERN ON SLEEVE**
- FRONT POCKET HAS PENCIL STALL AND EMBROIDERED DESIGN DETAIL
- LIGHTWEIGHT STRETCH FABRIC FOR ADDED COMFORT
- ATHLETIC LOOK AND FEEL
- **FEMININE SILHOUETTE WITH DROPPED BACK HEM**