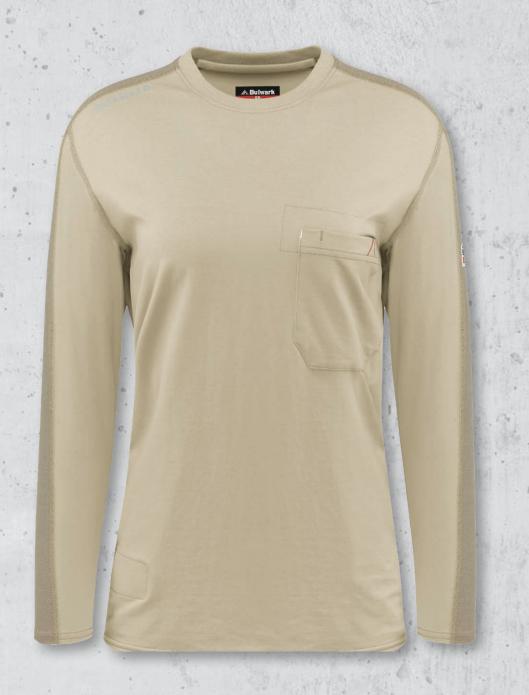

## **WOMEN'S FLEX KNIT TEE**

(h) AT HW

NFPA® 2112 Compliant

Side seams curve around torso for optimal fit, front pocket with pencil stall, and lightweight stretch fabric that flexes with your body for added comfort and range of movement. Dropped back hem presents a flattering silhouette.

## **FEATURES**

- SIDE SEAMS CURVE AROUND TORSO FOR OPTIMAL FIT
- **CONTRASTING PATTERN ON SLEEVE**
- FRONT POCKET HAS PENCIL STALL AND EMBROIDERED DESIGN DETAIL
- LIGHTWEIGHT STRETCH FABRIC FOR ADDED COMFORT
- ATHLETIC LOOK AND FEEL
- **FEMININE SILHOUETTE WITH DROPPED BACK HEM**