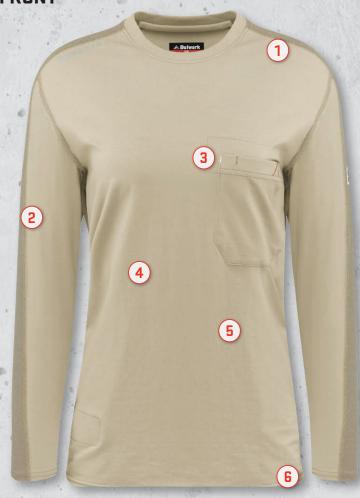

## **FEATURES**

- SIDE SEAMS CURVE AROUND TORSO FOR OPTIMAL FIT
- **CONTRASTING PATTERN ON SLEEVE**
- FRONT POCKET HAS PENCIL STALL AND EMBROIDERED DESIGN DETAIL
- LIGHTWEIGHT STRETCH FABRIC FOR ADDED COMFORT
- ATHLETIC LOOK AND FEEL
- **FEMININE SILHOUETTE WITH DROPPED BACK HEM**