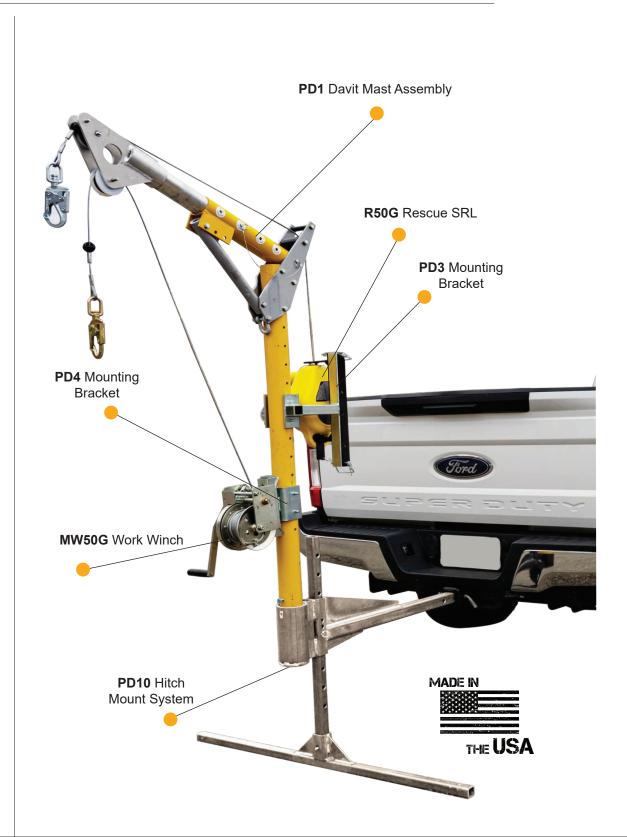

### **PD1 Davit Mast Assembly**

12"-30" offset reach

#### PD1

Davit mast assembly with telescoping adjustability from 12"-30". Includes attachment points for mechanical units. Used in conjunction with FrenchCreek Portable Davit system bases. Item weight 32.75 lbs.