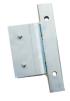

## **PD3 Mounting Bracket**

Attaches R50G Rescue SRL

Used to attach R50G Rescue SRL to PD1 Davit Mast Assembly. Attaches with locking pins. Material: plated alloy steel. Item weight: 7.2 lbs.

### **PD4 Mounting Bracket** Attaches MW50G Work Winch

#### PD4

Used to attach MW50G Work Winch to PD1 Davit Mast Assembly. Attaches with locking pins. Material: plated alloy steel. Item weight: 4.8 lbs.