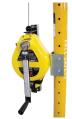

# **R50G Rescue SRL**

ANSI Class SRL-R 3-way unit, 50' length

50' rescue SRL with raising/lowering capability. Mounts to PD1 Davit Mast Assembly using PD3 Mounting Bracket. Includes dual inertia braking system, pulleys & carabiner, load indicating snaphook. Three lifeline options: galvanized steel, stainless steel, technora rope. Aluminum cast housing. Item weight: 35 lbs.