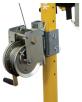

### **MW50G Work Winch** 50' length

### MW50G

Offers raising and lowering capabilities with a friction brake that prevents the unit from free-wheeling when under a load. Mounts to PD1 Davit Mast Assembly using PD4 Mounting Bracket. Includes pulleys, carabiner and swivel snaphook. Three lifeline options: galvanized steel, stainless steel, technora rope. Aluminum cast housing. Item weight: 25 lbs.