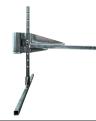

## **PD3 Mounting Bracket**

Attaches R50G Rescue SRL

Used to attach R50G Rescue SRL to PD1 Davit Mast Assembly. Attaches with locking pins. Material: plated alloy steel. Item weight: 7.2 lbs.