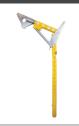

### **PD10 Hitch Mount System**

Installs into class 3 minimum vehicle trailer hitch.

#### PD10

Installs into class 3 minimum vehicle trailer hitch, 2" square receiver. 6"-30" height adjustment range provided in 1" increments. 9" tall plated carbon sleeve with insert. Compatible with PD1 Davit Mast Assembly. Weight 54 lbs.