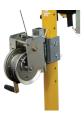

## MW50G Work Winch 50' length

#### MW50G

Offers raising and lowering capabilities with a friction brake that prevents the unit from free-wheeling when under a load. Mounts to PD1 Davit Mast Assembly using PD4 Mounting Bracket. Includes pulleys, carabiner and swivel snaphook. Three lifeline options: galvanized steel, stainless steel, technora rope. Aluminum cast housing. Item weight: 25 lbs.