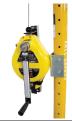

### **PD1 Davit Mast Assembly**

12"-30" offset reach

#### PD1

Davit mast assembly with telescoping adjustability from 12"-30". Includes attachment points for mechanical units. Used in conjunction with FrenchCreek Portable Davit system bases. Item weight 32.75 lbs.

#### R50G Rescue SRL ANSI Class SRL-R

3-way unit, 50' length

#### R500

50' rescue SRL with raising/lowering capability. Mounts to PD1 Davit Mast Assembly using PD3 Mounting Bracket. Includes dual inertia braking system, pulleys & carabiner, load indicating snaphook. Three lifeline options: galvanized steel, stainless steel, technora rope. Aluminum cast housing. Item weight: 35 lbs.