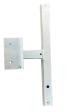

### **PD8 Wall Mount Sleeve Base**

9" Deep Sleeve Insert

#### PE

Bolt on design for existing steel and concrete vertical installation. Allows for 360° rotation of PD1 Davit Mast Assembly. 9" tall sleeve with PVC insert. Item weight: 13 lbs.