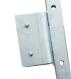

### **PD8 Wall Mount Sleeve Base**

9" Deep Sleeve Insert

#### PE

Bolt on design for existing steel and concrete vertical installation. Allows for 360° rotation of PD1 Davit Mast Assembly. 9" tall sleeve with PVC insert. Item weight: 13 lbs.