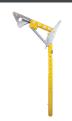

### **PD1 Davit Mast Assembly**

12"-30" offset reach

#### PD1

Davit mast assembly with telescoping adjustability from 12"-30". Includes attachment points for mechanical units. Used in conjunction with FrenchCreek Portable Davit system bases. Item weight 32.75 lbs.