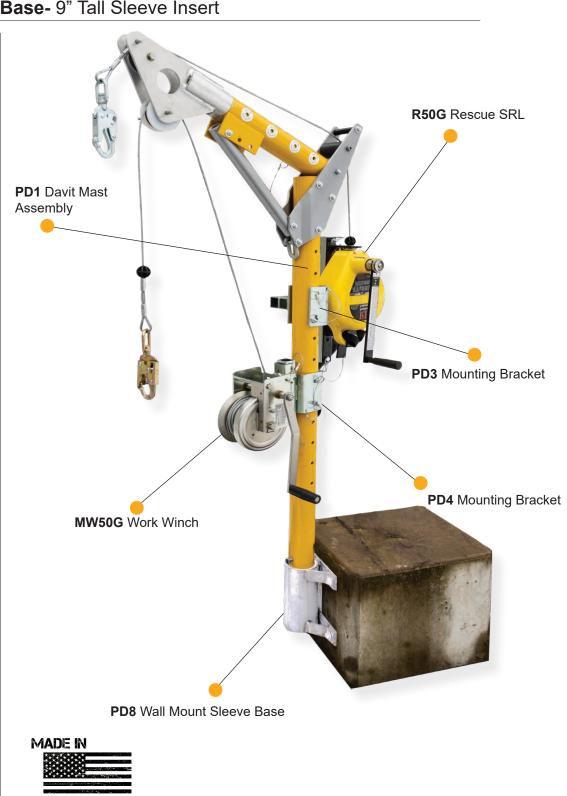

# FrenchCreek

### Wall Mount Sleeve Base- 9" Tall Sleeve Insert

Designed for confined space entry and rescue for vertical concrete or steel structures. Can be bolted or welded.

### Components

**PD1-** Davit Mast Assembly

PD8- Wall Mount Sleeve

**PD3**- R50G Mounting Bracket

**PD4-** MW50G Mounting Bracket

R50G-Rescue SRL

MW50G- Work Winch

### **PD1 Davit Mast Assembly**

12"-30" offset reach

#### PD1

Davit mast assembly with telescoping adjustability from 12"-30". Includes attachment points for mechanical units. Used in conjunction with FrenchCreek Portable Davit system bases. Item weight 32.75 lbs.

### **PD8 Wall Mount Sleeve Base**

9" Deep Sleeve Insert

#### PE

Bolt on design for existing steel and concrete vertical installation. Allows for 360° rotation of PD1 Davit Mast Assembly. 9" tall sleeve with PVC insert. Item weight: 13 lbs.

### PD3 Mounting Bracket

Attaches R50G Rescue SRL

#### PD:

Used to attach R50G Rescue SRL to PD1 Davit Mast Assembly. Attaches with locking pins. Material: plated alloy steel. Item weight: 7.2 lbs.

#### PD4 Mounting Bracket Attaches MW50G Work Winch

#### PD4

Used to attach MW50G Work Winch to PD1 Davit Mast Assembly. Attaches with locking pins. Material: plated alloy steel. Item weight: 4.8 lbs.

#### R50G Rescue SRL ANSI Class SRL-R

3-way unit, 50' length

#### R500

50' rescue SRL with raising/lowering capability. Mounts to PD1 Davit Mast Assembly using PD3 Mounting Bracket. Includes dual inertia braking system, pulleys & carabiner, load indicating snaphook. Three lifeline options: galvanized steel, stainless steel, technora rope. Aluminum cast housing. Item weight: 35 lbs.

## MW50G Work Winch 50' length

#### MW50G

Offers raising and lowering capabilities with a friction brake that prevents the unit from free-wheeling when under a load. Mounts to PD1 Davit Mast Assembly using PD4 Mounting Bracket. Includes pulleys, carabiner and swivel snaphook. Three lifeline options: galvanized steel, stainless steel, technora rope. Aluminum cast housing. Item weight: 25 lbs.