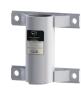

### PD3 Mounting Bracket

Attaches R50G Rescue SRL

#### PD:

Used to attach R50G Rescue SRL to PD1 Davit Mast Assembly. Attaches with locking pins. Material: plated alloy steel. Item weight: 7.2 lbs.