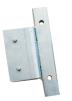

### **PD7 Floor Mount Sleeve Base**

9" Deep Sleeve Insert

#### PD

Bolt on design for existing steel and concrete installation. Allows for 360° rotation of PD1 Davit Mast Assembly. 9" tall sleeve with PVC insert. Item weight: 32 lbs.