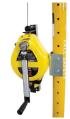

# R50G Rescue SRL

ANSI Class SRL-R 3-way unit, 50' length

### R500

50' rescue SRL with raising/lowering capability. Mounts to PD1 Davit Mast Assembly using PD3 Mounting Bracket. Includes dual inertia braking system, pulleys & carabiner, load indicating snaphook. Three lifeline options: galvanized steel, stainless steel, technora rope. Aluminum cast housing. Item weight: 35 lbs.