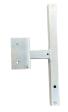

# PD3 Mounting Bracket

Attaches R50G Rescue SRL

### PD

Used to attach R50G Rescue SRL to PD1 Davit Mast Assembly. Attaches with locking pins. Material: plated alloy steel. Item weight: 7.2 lbs.