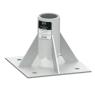

### **PD7 Floor Mount Sleeve Base**

9" Deep Sleeve Insert

#### PD

Bolt on design for existing steel and concrete installation. Allows for 360° rotation of PD1 Davit Mast Assembly. 9" tall sleeve with PVC insert. Item weight: 32 lbs.