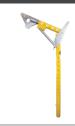

### **PD1 Davit Mast Assembly**

12"-30" offset reach

#### PD1

Davit mast assembly with telescoping adjustability from 12"-30". Includes attachment points for mechanical units. Used in conjunction with FrenchCreek Portable Davit system bases. Item weight 32.75 lbs.