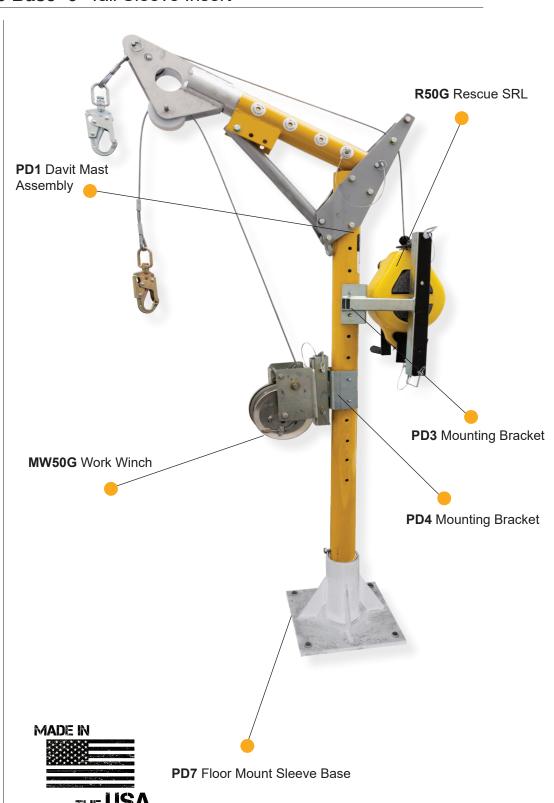

### Portable Davit System- Floor Mount Sleeve Base

### Floor Mount Sleeve Base- 9" Tall Sleeve Insert

Designed for confined space entry and rescue when recurring access is needed for concrete or structural steel.

# **Components**

PD1- Davit Mast Assembly

PD7- Floor Mount Sleeve Base

PD3- R50G Mounting Bracket

**PD4-** MW50G Mounting Bracket

R50G- Rescue SRL

MW50G- Work Winch

### **PD1 Davit Mast Assembly**

12"-30" offset reach

#### PD1

Davit mast assembly with telescoping adjustability from 12"-30". Includes attachment points for mechanical units. Used in conjunction with FrenchCreek Portable Davit system bases. Item weight 32.75 lbs.

### **PD7 Floor Mount Sleeve Base**

9" Deep Sleeve Insert

#### PD

Bolt on design for existing steel and concrete installation. Allows for 360° rotation of PD1 Davit Mast Assembly. 9" tall sleeve with PVC insert. Item weight: 32 lbs.

# PD3 Mounting Bracket

Attaches R50G Rescue SRL

### PD

Used to attach R50G Rescue SRL to PD1 Davit Mast Assembly. Attaches with locking pins. Material: plated alloy steel. Item weight: 7.2 lbs.

# PD4 Mounting Bracket Attaches MW50G Work Winch

### PD4

Used to attach MW50G Work Winch to PD1 Davit Mast Assembly. Attaches with locking pins. Material: plated alloy steel. Item weight: 4.8 lbs.

# R50G Rescue SRL

ANSI Class SRL-R 3-way unit, 50' length

### R500

50' rescue SRL with raising/lowering capability. Mounts to PD1 Davit Mast Assembly using PD3 Mounting Bracket. Includes dual inertia braking system, pulleys & carabiner, load indicating snaphook. Three lifeline options: galvanized steel, stainless steel, technora rope. Aluminum cast housing. Item weight: 35 lbs.

# MW50G Work Winch 50' length

### MW50G

Offers raising and lowering capabilities with a friction brake that prevents the unit from free-wheeling when under a load. Mounts to PD1 Davit Mast Assembly using PD4 Mounting Bracket. Includes pulleys, carabiner and swivel snaphook. Three lifeline options: galvanized steel, stainless steel, technora rope. Aluminum cast housing. Item weight: 25 lbs.