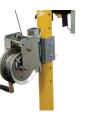

# MW50G Work Winch 50' length

### MW50G

Offers raising and lowering capabilities with a friction brake that prevents the unit from free-wheeling when under a load. Mounts to PD1 Davit Mast Assembly using PD4 Mounting Bracket. Includes pulleys, carabiner and swivel snaphook. Three lifeline options: galvanized steel, stainless steel, technora rope. Aluminum cast housing. Item weight: 25 lbs.