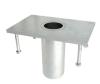

### Floor Mount Cast-In-Place Base- 8"x12" Plate

Ideally suited for high traffic areas to reduce tripping hazards. Cast-in for new concrete construction.

### PD6 Floor Mount Cast-In-Place Base

8"x12" plate with 4" support rods

#### PD

Cast-in design for new concrete construction installation. Allows for 360° rotation of PD1 Davit Mast Assembly. 9" deep sleeve with PVC insert. Item weight: 22 lbs.