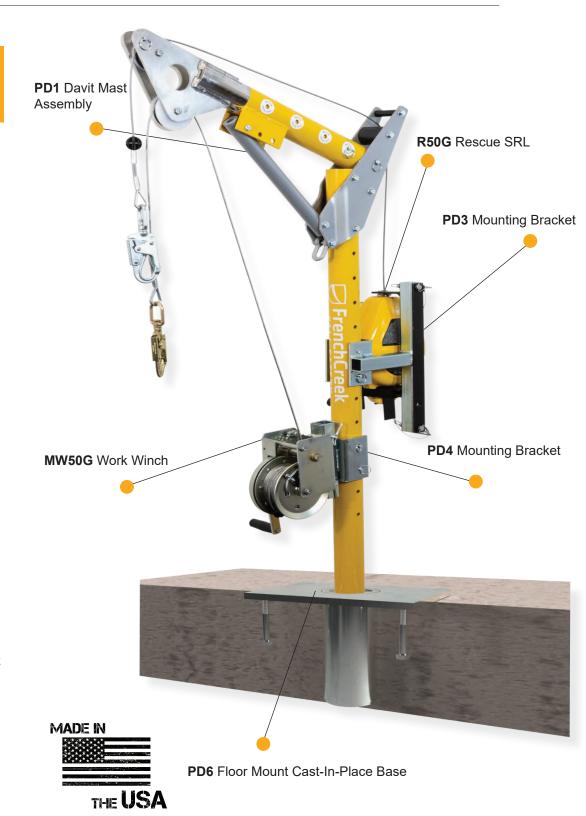

### Components

PD1- Davit Mast Assembly

**PD6**- Floor Mount Cast-In-Place Base

PD3- R50G Mounting Bracket

PD4- MW50G Mounting Bracket

R50G-Rescue SRL

MW50G- Work Winch

### **PD1 Davit Mast Assembly**

12"-30" offset reach

#### PD1

Davit mast assembly with telescoping adjustability from 12"-30". Includes attachment points for mechanical units. Used in conjunction with FrenchCreek Portable Davit system bases. Item weight 32.75 lbs.

### PD6 Floor Mount Cast-In-Place Base

8"x12" plate with 4" support rods

#### PD

Cast-in design for new concrete construction installation. Allows for 360° rotation of PD1 Davit Mast Assembly. 9" deep sleeve with PVC insert. Item weight: 22 lbs.

### PD3 Mounting Bracket

Attaches R50G Rescue SRL

#### PD:

Used to attach R50G Rescue SRL to PD1 Davit Mast Assembly. Attaches with locking pins. Material: plated alloy steel. Item weight: 7.2 lbs.

## PD4 Mounting Bracket Attaches MW50G Work Winch

#### PD4

Used to attach MW50G Work Winch to PD1 Davit Mast Assembly. Attaches with locking pins. Material: plated alloy steel. Item weight: 4.8 lbs.

### **R50G Rescue SRL** ANSI Class SRL-R

3-way unit, 50' length

#### R50G

50' rescue SRL with raising/lowering capability. Mounts to PD1 Davit Mast Assembly using PD3 Mounting Bracket. Includes dual inertia braking system, pulleys & carabiner, load indicating snaphook. Three lifeline options: galvanized steel, stainless steel, technora rope. Aluminum cast housing. Item weight: 35 lbs.

# MW50G Work Winch 50' length

#### MW50G

Offers raising and lowering capabilities with a friction brake that prevents the unit from free-wheeling when under a load. Mounts to PD1 Davit Mast Assembly using PD4 Mounting Bracket. Includes pulleys, carabiner and swivel snaphook. Three lifeline options: galvanized steel, stainless steel, technora rope. Aluminum cast housing. Item weight: 25 lbs.