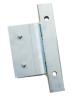

### PD6 Floor Mount Cast-In-Place Base

8"x12" plate with 4" support rods

#### PD

Cast-in design for new concrete construction installation. Allows for 360° rotation of PD1 Davit Mast Assembly. 9" deep sleeve with PVC insert. Item weight: 22 lbs.