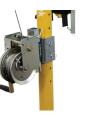

# MW50G Work Winch 50' length

#### MW50G

Offers raising and lowering capabilities with a friction brake that prevents the unit from free-wheeling when under a load. Mounts to PD1 Davit Mast Assembly using PD4 Mounting Bracket. Includes pulleys, carabiner and swivel snaphook. Three lifeline options: galvanized steel, stainless steel, technora rope. Aluminum cast housing. Item weight: 25 lbs.