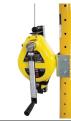

### **R50G Rescue SRL** ANSI Class SRL-R

3-way unit, 50' length

#### R50G

50' rescue SRL with raising/lowering capability. Mounts to PD1 Davit Mast Assembly using PD3 Mounting Bracket. Includes dual inertia braking system, pulleys & carabiner, load indicating snaphook. Three lifeline options: galvanized steel, stainless steel, technora rope. Aluminum cast housing. Item weight: 35 lbs.