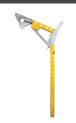

### **PD1 Davit Mast Assembly**

12"-30" offset reach

#### PD1

Davit mast assembly with telescoping adjustability from 12"-30". Includes attachment points for mechanical units. Used in conjunction with FrenchCreek Portable Davit system bases. Item weight 32.75 lbs.