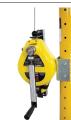

## **R50G Rescue SRL** ANSI Class SRL-R

3-way unit, 50' length

50' rescue SRL with raising/lowering capability. Mounts to PD1 Davit Mast Assembly using PD3 Mounting Bracket. Includes dual inertia braking system, pulleys & carabiner, load indicating snaphook. Three lifeline options: galvanized steel, stainless steel, technora rope. Aluminum cast housing. Item weight: 35 lbs.