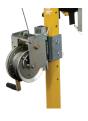

# **MW50G Work Winch**

50' length

### MW50G

Offers raising and lowering capabilities with a friction brake that prevents the unit from free-wheeling when under a load. Mounts to PD1 Davit Mast Assembly using PD4 Mounting Bracket. Includes pulleys, carabiner and swivel snaphook. Three lifeline options: galvanized steel, stainless steel, technora rope. Aluminum cast housing. Item weight: 25 lbs.