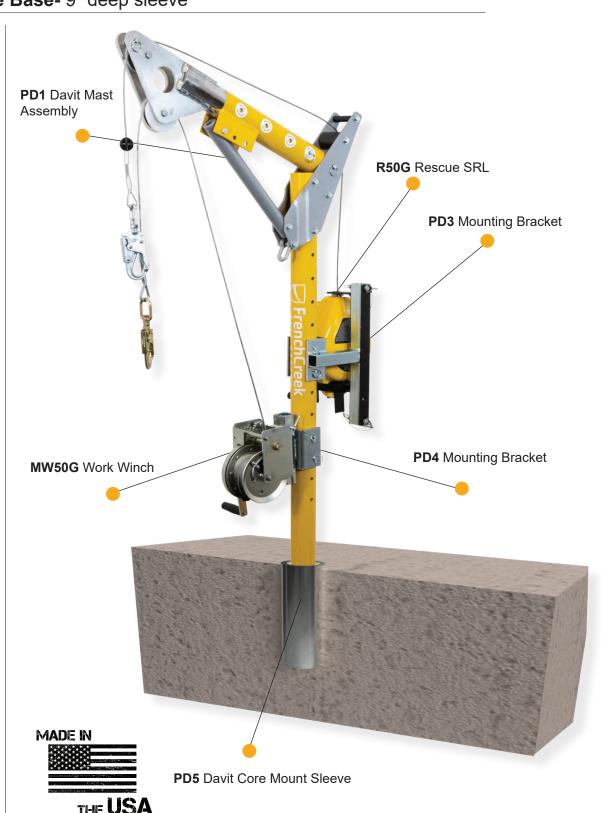

Portable Davit System- Core Mount Sleeve

## Core Mount Sleeve Base- 9" deep sleeve

Ideally suited for recurrent access locations where mast can be easily moved.

## Components

PD1- Davit Mast Assembly

PD5- Davit Core Mount Sleeve

**PD3**- R50G Mounting Bracket

**PD4**- MW50G Mounting Bracket

R50G-Rescue SRL

MW50G- Work Winch

## **PD1 Davit Mast Assembly**

12"-30" offset reach

#### PD1

Davit mast assembly with telescoping adjustability from 12"-30". Includes attachment points for mechanical units. Used in conjunction with FrenchCreek Portable Davit system bases. Item weight 32.75 lbs.

### **PD5 Core Mount Sleeve Base**

Fits 4" (0.10m) diameter core hole

Designed for slip-in installation sleeve fits 4" diameter core hole. Sleeve 9" deep with PVC insert. Allows for 360° rotation of PD1 Davit Mast Assembly. Item weight: 9.7 lbs.

## **PD3 Mounting Bracket**

Attaches R50G Rescue SRL

Used to attach R50G Rescue SRL to PD1 Davit Mast Assembly. Attaches with locking pins. Material: plated alloy steel. Item weight: 7.2 lbs.

## **PD4 Mounting Bracket** Attaches MW50G Work Winch

#### PD4

Used to attach MW50G Work Winch to PD1 Davit Mast Assembly. Attaches with locking pins. Material: plated alloy steel. Item weight: 4.8 lbs.

## **R50G Rescue SRL** ANSI Class SRL-R

3-way unit, 50' length

50' rescue SRL with raising/lowering capability. Mounts to PD1 Davit Mast Assembly using PD3 Mounting Bracket. Includes dual inertia braking system, pulleys & carabiner, load indicating snaphook. Three lifeline options: galvanized steel, stainless steel, technora rope. Aluminum cast housing. Item weight: 35 lbs.

# **MW50G Work Winch**

50' length

### MW50G

Offers raising and lowering capabilities with a friction brake that prevents the unit from free-wheeling when under a load. Mounts to PD1 Davit Mast Assembly using PD4 Mounting Bracket. Includes pulleys, carabiner and swivel snaphook. Three lifeline options: galvanized steel, stainless steel, technora rope. Aluminum cast housing. Item weight: 25 lbs.