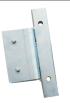

## **PD3 Mounting Bracket**

Attaches R50G Rescue SRL

Used to attach R50G Rescue SRL to PD1 Davit Mast Assembly. Attaches with locking pins. Material: plated alloy steel. Item weight: 7.2 lbs.

## **PD4 Mounting Bracket** Attaches MW50G Work Winch

#### PD4

Used to attach MW50G Work Winch to PD1 Davit Mast Assembly. Attaches with locking pins. Material: plated alloy steel. Item weight: 4.8 lbs.