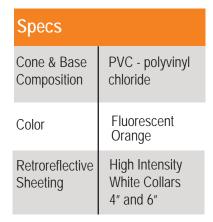

## TRAFFIC CONES

Recycled Rubber Cone Weight Available in 5 or 7 lbs.

Bottom of Cone