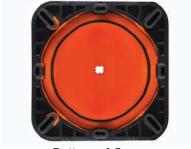

## TRAFFIC CONES

- High visibility PVC injection molded cones
- Fluorescent orange color is molded throughout
  - resists fading
  - provides high visibility protection
- One piece design cone is permanently molded to black base
  - won't separate when hit by a vehicle
  - rubber base designed to grip the road
- Handgrip at top makes moving cones easy
- Recessed collars protect sheeting from scratches
- Durable and reboundable
- Stable on the road, won't be blown over
- Stackable for storage, no sticking when removed
- Cone is available with or without high intensity white collars
  - 3M™ collars have excellent wide angle retroreflectivity
- Stenciling available
- NCHRP-350 Accepted, Meets MUTCD Standards