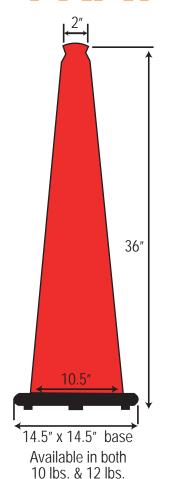

## TRAFFIC CONES

- High visibility PVC injection molded cones
- Fluorescent orange color is molded throughout
  - resists fading
  - provides high visibility protection
- One piece design cone is permanently molded to black base
  - won't separate when hit by a vehicle
  - rubber base designed to grip the road
- Handgrip at top makes moving cones easy
- Recessed collars protect sheeting from scratches
- Durable and reboundable
- Stable on the road, won't be blown over
- Stackable for storage, no sticking when removed
- Cone is available with or without high intensity white collars
  - 3M™ collars have excellent wide angle retroreflectivity
- Stenciling available
- NCHRP-350 Accepted, Meets MUTCD Standards