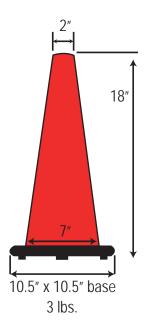

## TRAFFIC CONES

- High visibility PVC injection molded cones
- Fluorescent orange color is molded throughout
  - resists fading
  - provides high visibility protection
- One piece design cone is permanently molded to black base
  - won't separate when hit by a vehicle
  - rubber base designed to grip the road
- Handgrip at top makes moving cones easy
- Recessed collars protect sheeting from scratches
- Durable and reboundable
- Stable on the road, won't be blown over
- Stackable for storage, no sticking when removed
- Cone is available with or without high intensity white collars
  - 3M™ collars have excellent wide angle retroreflectivity
- Stenciling available
- NCHRP-350 Accepted, Meets MUTCD Standards