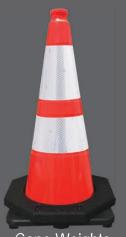

## TRAFFIC CONES

Recycled Rubber Cone Weight Available in 5 or 7 lbs.

Bottom of Cone