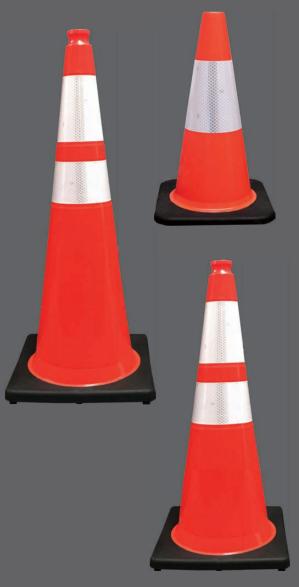

## TRAFFIC CONES

- High visibility PVC injection molded cones
- Fluorescent orange color is molded throughout
  - resists fading
  - provides high visibility protection
- One piece design cone is permanently molded to black base
  - won't separate when hit by a vehicle
  - rubber base designed to grip the road
- Handgrip at top makes moving cones easy
- Recessed collars protect sheeting from scratches
- Durable and reboundable
- Stable on the road, won't be blown over
- Stackable for storage, no sticking when removed
- Cone is available with or without high intensity white collars
  - 3M™ collars have excellent wide angle retroreflectivity
- Stenciling available
- NCHRP-350 Accepted, Meets MUTCD Standards