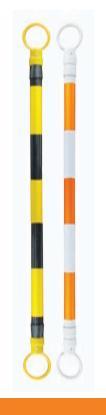

## **Telescoping Cone Bars**

- Expand from 4' to 7'
- Available in reflective orange on white and reflective yellow on black
- Quick installation to provide high visibility barrier
- Portable and versatile, lightweight, 2 lbs.