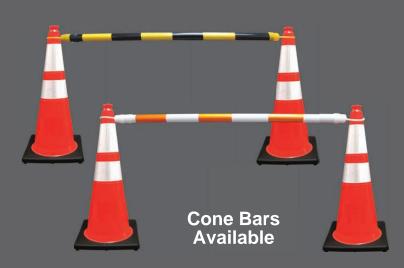

## **Telescoping Cone Bars**

- Expand from 4' to 7'
- Available in reflective orange on white and reflective yellow on black
- Quick installation to provide high visibility barrier
- Portable and versatile, lightweight, 2 lbs.