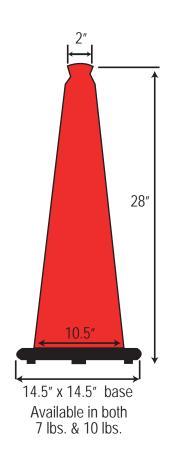

## TRAFFIC CONES

- High visibility PVC injection molded cones
- Fluorescent orange color is molded throughout
  - resists fading
  - provides high visibility protection
- One piece design cone is permanently molded to black base
  - won't separate when hit by a vehicle
  - rubber base designed to grip the road
- Handgrip at top makes moving cones easy
- Recessed collars protect sheeting from scratches
- Durable and reboundable
- Stable on the road, won't be blown over
- Stackable for storage, no sticking when removed
- Cone is available with or without high intensity white collars
  - 3M™ collars have excellent wide angle retroreflectivity
- Stenciling available
- NCHRP-350 Accepted, Meets MUTCD Standards