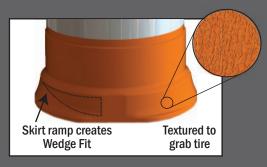

# Improved Tire Interlock

**NEW** Tire Locking Ring Design

- · Inhibits movement of drum on road surface
- wedge fit created from skirt ramp and elliptical shaped bottom
- Textured skirt increases friction and grabs tire
- · Anti-roll design, flat sections on two sides