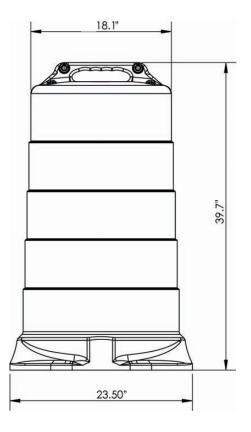

# COMMANDER<sup>™</sup> TRAFFIC DRUM

Engineered for durability and performance

#### Enhanced Material Formulation for Superior Reboundability & Durability

- · Available in high and low density polyethylene
- Five tier design
- NCHRP-350 Accepted, Meets MUTCD Standards