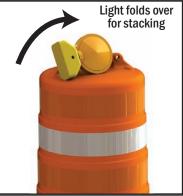

# **Revolutionary Light Folding**

**NEW** Light Mounting Design • Light easily turns for stacking