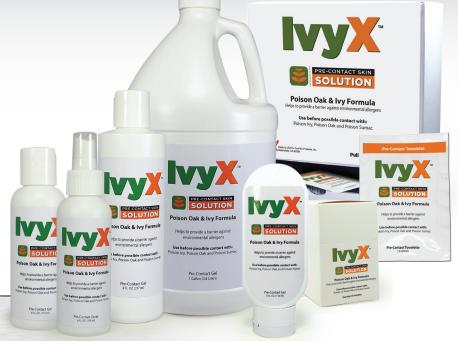

## Ivy X Pre-Contact Skin Solution

Ivy X Pre-Contact Barrier acts as an invisible barrier to help protect against outdoor irritants. Ivy X Pre-Contact Skin Solution dries quickly and is non-greasy, sticky or clay-like, which maybe found in other products. There is also no wait time, simply apply Ivy X Pre-Contact to exposed skin and immediately start your outdoor task. Ivy X Pre-Contact is almost unnoticeable on the skin and washes off easily with soap and water. Our packaging (towelettes, bottles & spray) allows for a compliant and affordable skin protection program for the outside worker.

## **BE PREPARED - BE PROTECTED**

IvyX Pre-Contact Skin Solution is available in various sizes, please visit www.coretexproducts.com for more information.