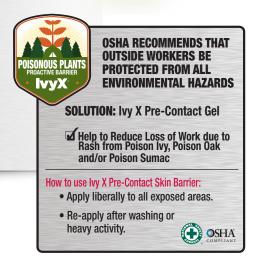

## Ivy X Pre-Contact Skin Solution

Ivy X Pre-Contact Barrier acts as an invisible barrier to help protect against outdoor irritants. Ivy X Pre-Contact Skin Solution dries quickly and is non-greasy, sticky or clay-like, which maybe found in other products. There is also no wait time, simply apply Ivy X Pre-Contact to exposed skin and immediately start your outdoor task. Ivy X Pre-Contact is almost unnoticeable on the skin and washes off easily with soap and water. Our packaging (towelettes, bottles & spray) allows for a compliant and affordable skin protection program for the outside worker.

## How to use Ivy X Pre-Contact Skin Solution: Apply liberally to all exposed areas.

Re-apply after washing or heavy activity.