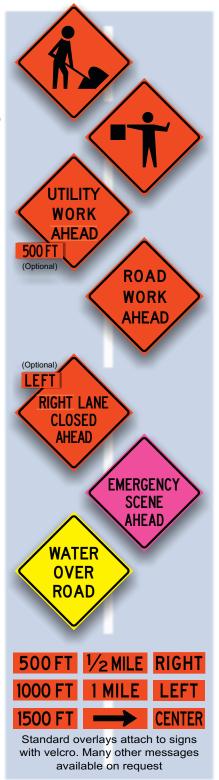

Abrupt Edge Accident Ahead Be Prepared To Stop (W3-4) **Begin Work Zone** Bike Lane Closed Ahead Bike Symbol Share The Road Bikes on Roadway Border Only Bridge Work Ahead **Brush Cutter Ahead** Bump (W8-1) **Bump Ahead** Caution Log Trucks Center Lane Closed Ahead (W20-5C) **Construction Ahead** Danger Overhead Power Lines Detour with Velcro Detour Ahead (W20-2) Dip (W8-2) Do Not Pass (R4-1) Emergency Scene Ahead **Emergency Truck Repair Ahead** End Road Work (G20-2) End Utility Work End Work Zone Exit - W/ Arrow Fire Activity Ahead Flagger Ahead (W20-7) Flagger Symbol (W20-7A) Flagger Paddle Symbol - short staff Flagger Paddle Symbol - long staff Fresh Oil (W21-2) Grooved Pavement (W8-15) Guardrail Damage Ahead High Water Incident Ahead Keep Left with Arrow Symbol (R4-8A) Keep Right with Arrow Symbol (R4-7A) Lane Closed (C30) Lane Closed Ahead Left Lane Closed Left Lane Closed Ahead (W20-5L) Litter Crew Ahead Log Trucks Entering Highway Loose Gravel (W8-7) Men Working Men Working Ahead Merge Left Merge Right Merge Symbol Left (W4-1L) Merge Symbol Right (W4-1R) Motorcycles Use Extreme Caution Mowing Ahead Narrow Lane (C12) New Traffic Pattern Ahead (W23-2) No Right Turn (Text) No Right Turn Symbol (R3-1) No Left Turn (Text) No Left Turn Symbol (R3-2) One Lane Ahead One Lane Road Ahead (W20-4) **Pipeline Construction Ahead Pipeline Crossing Ahead** Prescribed Burn Ahead

Prescribed Burn Ahead Do Not Report Ramp Closed Ramp Closed Ahead Ramp Closed Kit with overlays Ramp Work Ahead Reduced Speed Ahead (R2-5) Reduce Speed Ahead Symbol (W3-5) Reverse Curve Arrow symbol-Left (W1-4L) Reverse Curve Arrow symbol-Right (W1-4R) **Right Lane Closed** Right Lane Closed Ahead (W20-5R) Right Two Lanes Closed Ahead (W20-5A) 2 Right Lanes Closed Ahead (C20) Right Shoulder Closed (W21-5A) Right Shoulder Closed Ahead (W21-5B) Road Closed (R11-2) Road Closed Ahead (W20-3) Road Closed to Thru Traffic (R11-4) Road Machinery Ahead (W21-3) Road Work Ahead (W20-1) Rough Road (W8-8) **Rumble Strips** Rumble Strips Ahead Shoulder Closed Shoulder Closed Ahead Shoulder Drop Off Symbol (W8-17) Shoulder Work (W21-5) Shoulder Work Ahead Sidewalk Closed Signal Work Ahead Single Lane Ahead (W20-6) Slow Smoke Limited Visibility Special Event Ahead Speed Limit XX (R2-1) Speed Reduction Ahead Symbol (W3-5) Steel Plate Ahead (W8-9) Stop Ahead Symbol (arrow) (W3-1) Stop for Pedestrians (R1-6A) Stop Sign Symbol (octagon) (R1-1) Survey Crew (W21-6) Survey Crew Ahead Timber Falling Transition Right Symbol (W4-2L) Transition Left Symbol (W4-2R) Transition Symbol (Double) Tree Work Ahead Truck Crossing (W8-6) Trucks Entering and Leaving Highway Trucks Entering Highway Trucks Entering Roadway Trucks Entering Exiting Uneven Lanes (W8-11) Utility Work Ahead (W21-7) Water Over Road (W14-7) Work Area Ahead Work Zone Begins Worker Symbol (W21-1A) Workers Ahead Wreck Ahead Yield Ahead Symbol (arrow) (W3-2) Yield Symbol (R1-2) Yield for Pedestrians (R1-6) Yield To Oncoming Traffic