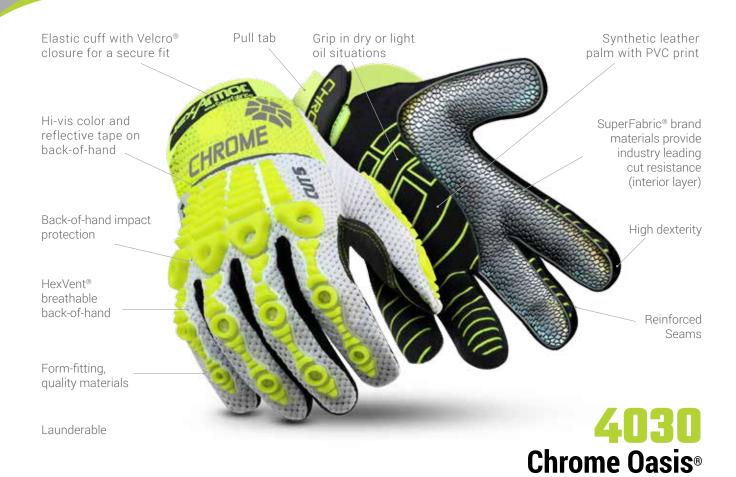

**FEATURES:** 

## **PROTECTION ZONES:**

HexArmor® Chrome Series® gloves are built for a wide array of applications. Each product in the series was crafted to fit a hand with a specific purpose. With over 14 styles and various features such as impact protection, an abrasion-resistant knuckle patch, or a PVC printed palm, you can be certain that the Chrome Series® will keep your hands protected in any hazardous condition. Our Chrome Core™ gloves were designed with comfort in mind, providing unsurpassed dexterity while maintaining industry leading cut resistance.

## **ATTRIBUTES:**

| Style:      | Mechanics                    |
|-------------|------------------------------|
| Grip:       | Dry or light oil             |
| Cuff Style: | Elastic with Velcro® closure |
| Sizes:      | 7/S through 12/3XL           |