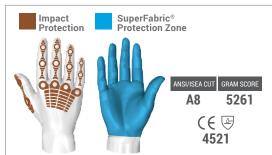

## **PROTECTION ZONES:**

HexArmor® Chrome Series® gloves are built for a wide array of applications. Each product in the series was crafted to fit a hand with a specific purpose. With over 14 styles and various features such as impact protection, an abrasion-resistant knuckle patch, or a PVC printed palm, you can be certain that the Chrome Series® will keep your hands protected in any hazardous condition. Our Chrome Core™ gloves were designed with comfort in mind, providing unsurpassed dexterity while maintaining industry leading cut resistance.