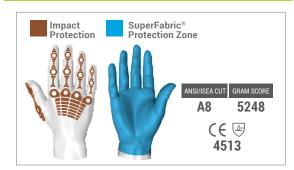

## **PROTECTION ZONES:**



## **ATTRIBUTES:**

| Style:      | Mechanics           |
|-------------|---------------------|
| Grip:       | Dry or light oil    |
| Cuff Style: | Velcro®             |
| Sizes:      | 6/XS through 12/3XL |

## **FEATURES:**

HexArmor® Chrome Series® gloves are built for a wide array of applications. Each product in the series was crafted to fit a hand with a specific purpose. With over 14 styles and various features such as impact protection, an abrasion-resistant knuckle patch, or a PVC printed palm, you can be certain that the Chrome Series® will keep your hands protected in any hazardous condition. Our Chrome Core® gloves were designed with comfort in mind, providing unsurpassed dexterity while maintaining industry leading cut resistance.



## Call 1-877-MY ARMOR or visit hexarmo