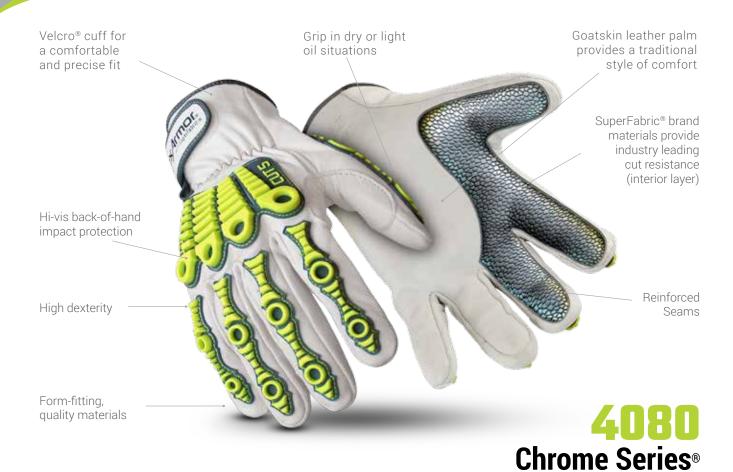

## **FEATURES:**

HexArmor® Chrome Series® gloves are built for a wide array of applications. Each product in the series was crafted to fit a hand with a specific purpose. With over 14 styles and various features such as impact protection, an abrasion-resistant knuckle patch, or a PVC printed palm, you can be certain that the Chrome Series® will keep your hands protected in any hazardous condition. Our Chrome Core® gloves were designed with comfort in mind, providing unsurpassed dexterity while maintaining industry leading cut resistance.